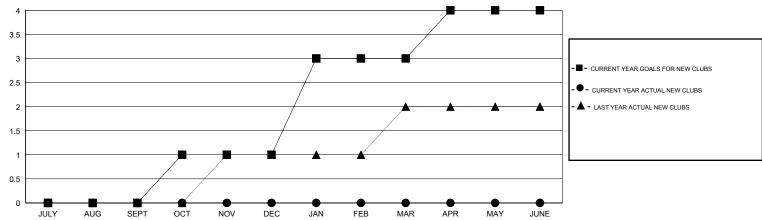

## GOALS AND ACTUAL NEW CLUBS CUMULATIVE

| DROPPED CLUBS: 0 |    | 17 CLUBS OF 76 ADDED 1 OR MORE  NEW MEMBERS | GENDER DISTRIBUTION   |                |    |
|------------------|----|---------------------------------------------|-----------------------|----------------|----|
|                  |    |                                             | MALE                  | 1,816 (87.60%) |    |
| DROPPED MEMBERS  |    |                                             | FEMALE                | 257 (12.40%)   |    |
|                  |    |                                             |                       |                |    |
| DECEASED         | 7  | CLICK HERE FOR HEALTH                       | 54441 V               |                | 10 |
| CLUB CANCELLED 0 |    | ASSESSMENT DATA                             | FAMILY UNIT MEMBERS   |                | 5  |
| OTHER            | 36 |                                             | NON-HEAD OF HOUSEHOLD |                |    |
| TOTAL            | 43 |                                             |                       |                |    |