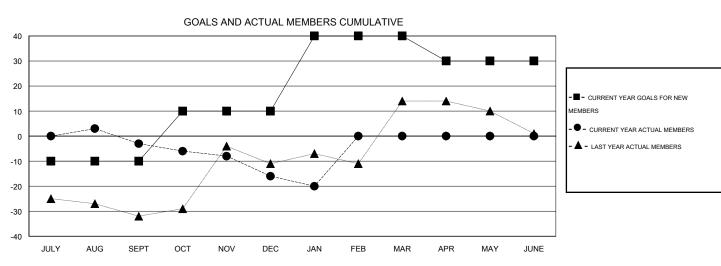

## GOALS AND ACTUAL NEW CLUBS CUMULATIVE

| DROPPED CLUBS: 0 |    | 17 CLUBS OF 76 ADDED 1 OR MORE  NEW MEMBERS | GENDER DISTRIBUTION   |                |    |
|------------------|----|---------------------------------------------|-----------------------|----------------|----|
|                  |    |                                             | MALE                  | 1,816 (87.60%) |    |
| DROPPED MEMBERS  |    |                                             | FEMALE                | 257 (12.40%)   |    |
|                  |    |                                             |                       |                |    |
| DECEASED         | 7  | CLICK HERE FOR HEALTH                       | 54441 V               |                | 10 |
| CLUB CANCELLED 0 |    | ASSESSMENT DATA                             | FAMILY UNIT MEMBERS   |                | 5  |
| OTHER            | 36 |                                             | NON-HEAD OF HOUSEHOLD |                |    |
| TOTAL            | 43 |                                             |                       |                |    |